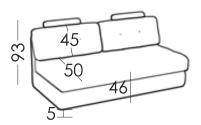

#### **Measures**

46cm

Width:
Heigth: 93cm
Depth: 95cm

Seat heigth: Arm heigth:

Back heigth: 45cm Depth open: 205cm