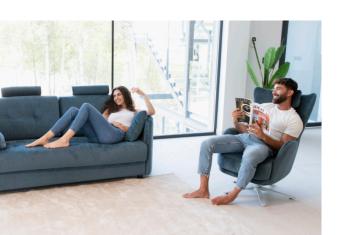

#### **Measures**

46cm

Width:
Heigth: 93cm
Depth: 95cm

Seat heigth: Arm heigth:

Back heigth: 45cm Depth open: 205cm